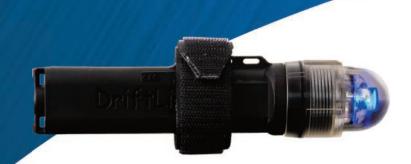

# DRIFTLIGHT-PEEP

# **Drift Peep Light**

- Waterproof
- Screw Cap turns light on/off
- · Automatic photo sensor shut-off
- Velcro strap to allow for easy mounting
- Runs for ten (10) nights on four (4) AA alkaline batteries