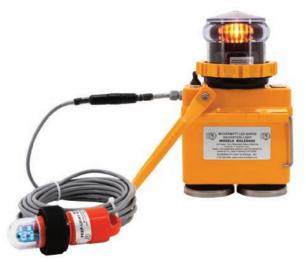

### PEEP-LIGHT-4LED-25FT-CANNON

### Peep Light connected to Flashing barge light

- Easily connects to flashing amber barge light via cannon plug
- · Velcro strip to allow for easy mounting
- UV resistant lens and case
- Barge light runs on two (2) 6V alkaline spring batteries
- Magnetic mount barge light
- 25 ft. cable to peep light
- Waterproof Neoprene on/off switch
- · Automatic photo sensor shut-off