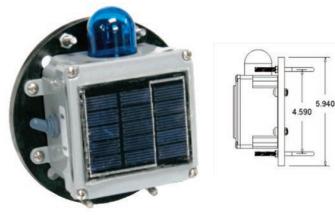

## PEEP-SOLAR-4X4-GR-BL-PLATE-U

## Solar Peep Light

- Self-contained unit, sets up in minutes
- Stainless steel U-Bolt brackets
- UV resistant lens and case
- Replaceable battery pack with a life expectancy of 3 to 8 years
- High efficiency, premium grade solar panel
- Waterproof, neoprene on/off switch
- · Automatic photo sensor shut-off

**Dimensions:** 6 1/4" H x 2 3/4" L x 6" W **Weight:** 3 lbs.